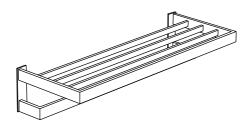

## INSTALLATION MANUAL

## BATHROOM TOWEL RACK

24"



## MODEL# AC2TR24





2









## **CLEANING INSTRUCTIONS**

Quality, technological processes and materials are the features that determine the high standards of our accessories. However, to avoid surface alternations, it is necessary to follow a few guidelines.

- Clean all finishes exclusively with soap and water, and dry with a soft cloth.
- Do not use coarse cloths, abrasive products, acids, ammonia products, caustic substances, bleach or solvents.
- In case of contact with these substances, rinse surfaces immediately and wipe dry.
- Remember that even fumes can damage metal. Wash accessories next to the toilet bowl at regular intervals to avoid corrosion.