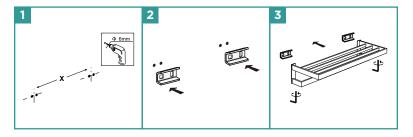

## INSTALLATION MANUAL

## BATHROOM TOWEL RACK

24"



## MODEL# AC2TR24





2









## **CLEANING INSTRUCTIONS**

Quality, technological processes and materials are the features that determine the high standards of our accessories. However, to avoid surface alternations, it is necessary to follow a few guidelines.

- Clean all finishes exclusively with soap and water, and dry with a soft cloth.
- Do not use coarse cloths, abrasive products, acids, ammonia products, caustic substances, bleach or solvents.
- In case of contact with these substances, rinse surfaces immediately and wipe dry.
- Remember that even fumes can damage metal. Wash accessories next to the toilet bowl at regular intervals to avoid corrosion.