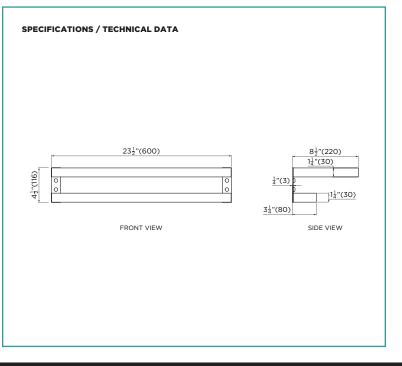

## INSTALLATION MANUAL

## BATHROOM TOWEL RACK

24"



## MODEL# AC2TR24





2









## **CLEANING INSTRUCTIONS**

Quality, technological processes and materials are the features that determine the high standards of our accessories. However, to avoid surface alternations, it is necessary to follow a few guidelines.

- Clean all finishes exclusively with soap and water, and dry with a soft cloth.
- Do not use coarse cloths, abrasive products, acids, ammonia products, caustic substances, bleach or solvents.
- In case of contact with these substances, rinse surfaces immediately and wipe dry.
- Remember that even fumes can damage metal. Wash accessories next to the toilet bowl at regular intervals to avoid corrosion.