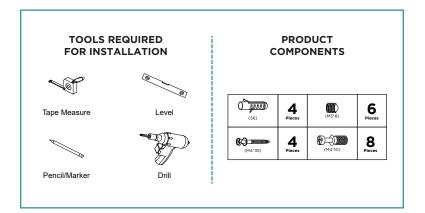

## INSTALLATION MANUAL

## BATHROOM TOWEL RACK

24"



## MODEL# AC2TR24





2









## **CLEANING INSTRUCTIONS**

Quality, technological processes and materials are the features that determine the high standards of our accessories. However, to avoid surface alternations, it is necessary to follow a few guidelines.

- Clean all finishes exclusively with soap and water, and dry with a soft cloth.
- Do not use coarse cloths, abrasive products, acids, ammonia products, caustic substances, bleach or solvents.
- In case of contact with these substances, rinse surfaces immediately and wipe dry.
- Remember that even fumes can damage metal. Wash accessories next to the toilet bowl at regular intervals to avoid corrosion.